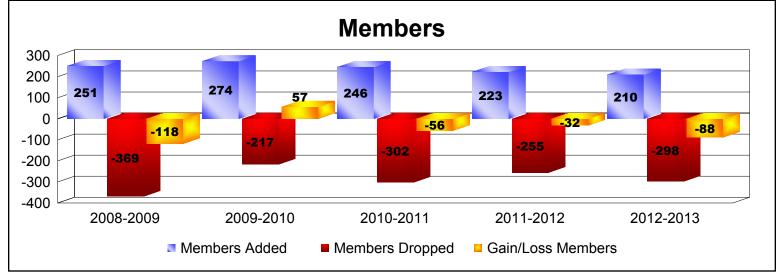

District 5M 9 As of June 2013 Cumulative

| Year      | New<br>Clubs | Dropped<br>Clubs | Gain/<br>Loss<br>Clubs | New<br>Members | Charter<br>Members | Reinstate<br>Members | Transfer<br>Members | Total<br>Member<br>Added | Total<br>Members<br>Dropped | Gain/<br>Loss<br>Members |
|-----------|--------------|------------------|------------------------|----------------|--------------------|----------------------|---------------------|--------------------------|-----------------------------|--------------------------|
| 2008-2009 | 0            | 0                | 0                      | 227            | 0                  | 16                   | 8                   | 251                      | -369                        | -118                     |
| 2009-2010 | 1            | -1               | 0                      | 222            | 21                 | 24                   | 7                   | 274                      | -217                        | 57                       |
| 2010-2011 | 0            | 0                | 0                      | 208            | 0                  | 12                   | 26                  | 246                      | -302                        | -56                      |
| 2011-2012 | 0            | -1               | -1                     | 204            | 0                  | 6                    | 13                  | 223                      | -255                        | -32                      |
| 2012-2013 | 0            | -1               | -1                     | 184            | 0                  | 12                   | 14                  | 210                      | -298                        | -88                      |
| Average   | 0            | -1               | 0                      | 209            | 4                  | 14                   | 14                  | 241                      | -288                        | -47                      |