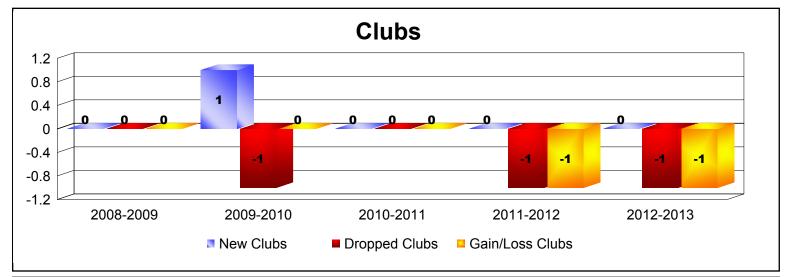

District 5M 9 As of June 2013 Cumulative

| Year      | New<br>Clubs | Dropped<br>Clubs | Gain/<br>Loss<br>Clubs | New<br>Members | Charter<br>Members | Reinstate<br>Members | Transfer<br>Members | Total<br>Member<br>Added | Total<br>Members<br>Dropped | Gain/<br>Loss<br>Members |
|-----------|--------------|------------------|------------------------|----------------|--------------------|----------------------|---------------------|--------------------------|-----------------------------|--------------------------|
| 2008-2009 | 0            | 0                | 0                      | 227            | 0                  | 16                   | 8                   | 251                      | -369                        | -118                     |
| 2009-2010 | 1            | -1               | 0                      | 222            | 21                 | 24                   | 7                   | 274                      | -217                        | 57                       |
| 2010-2011 | 0            | 0                | 0                      | 208            | 0                  | 12                   | 26                  | 246                      | -302                        | -56                      |
| 2011-2012 | 0            | -1               | -1                     | 204            | 0                  | 6                    | 13                  | 223                      | -255                        | -32                      |
| 2012-2013 | 0            | -1               | -1                     | 184            | 0                  | 12                   | 14                  | 210                      | -298                        | -88                      |
| Average   | 0            | -1               | 0                      | 209            | 4                  | 14                   | 14                  | 241                      | -288                        | -47                      |